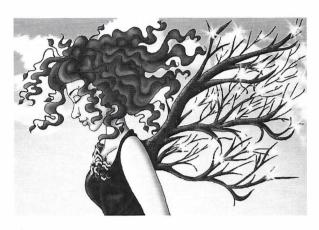

## Mother Earth Rejoices!

The 2019 Vice President's Challenge invites club members to apply their quilting skills to exemplify the many ways in which Mother Nature shows her true colors. Mother Nature rejoices throughout the year and causes us to rejoice in turn. Your challenge quilt will demonstrate how Mother Earth rejoices and in turn provoke a joyous response in your audience.

## Your challenge quilt

- Must feature a tree
- May be no larger than 36" x 36" and
- No smaller than 12" x 12"
- Can be made using any technique/ method, including (but not limited to) traditional, art, applique, modern or combination
- Must feature a quilt 'sandwich' and
- Cannot be a bag, nor contain panels or parts of panels